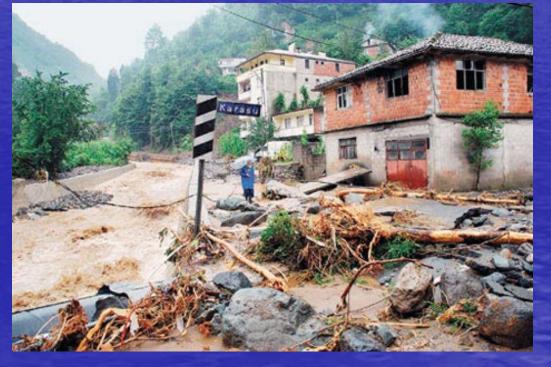

Nitrate vulnerable zones

Hydro morphology

Water reservoirs

Building dikes
and channels
against flooding