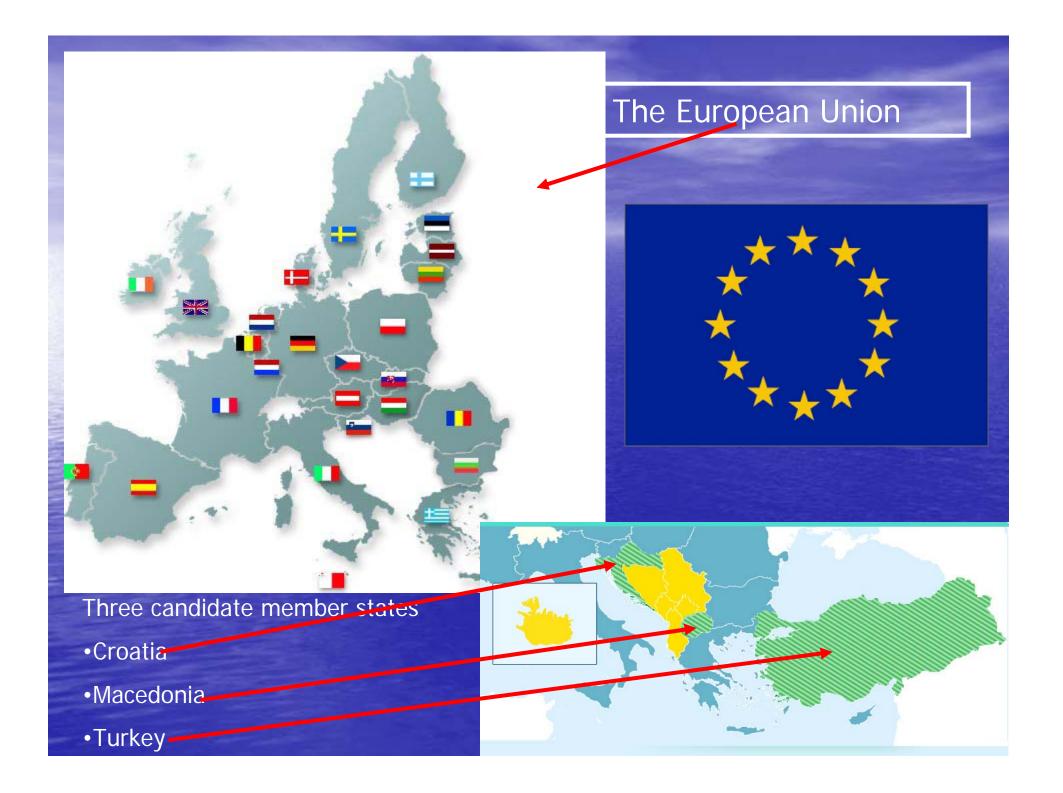

#### Conclusions

Twinning project `Capacity building support to the water sector in Turkey `

- Assisting Turkey in meeting the EU water requirements
- Netherlands, United Kingdom and Slovakia

- River basin management plan for the Büyük Menderes River basin
- National implementation plans