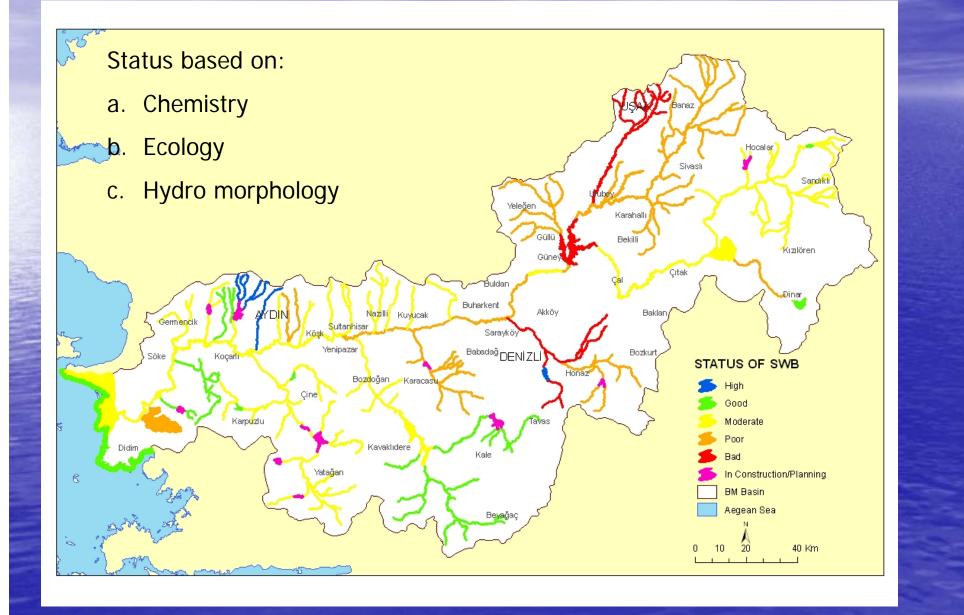

# Status of surface water bodies

STATUS OF LAKE WATER BODIES / RESERVOIRS (According to the surface area of water bodies)