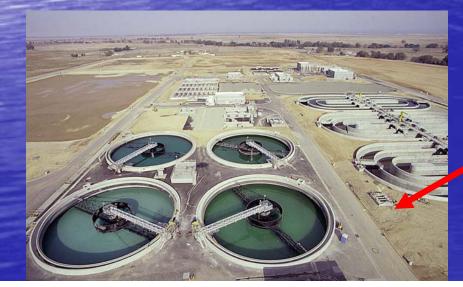

#### Concentration of industries

Sewage treatment plants with extra treatment near nutrient sensitive areas

Diffuse sources

 Restrictions on agriculture near protected areas, especially drinking water areas