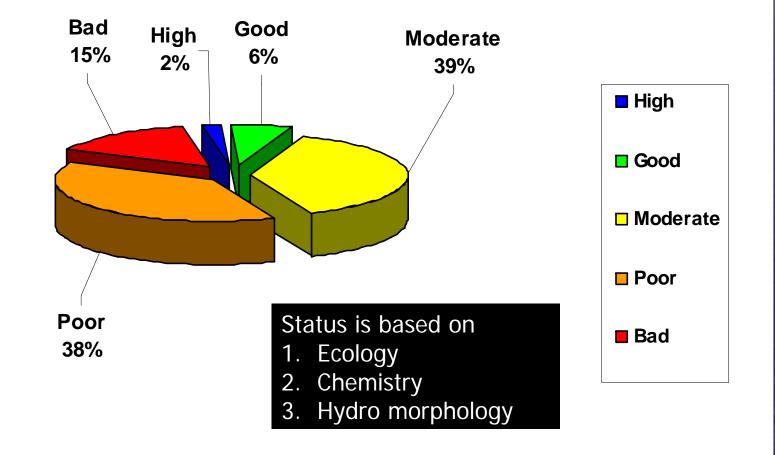

# Status of surface water bodies

STATUS OF LAKE WATER BODIES / RESERVOIRS (According to the surface area of water bodies)