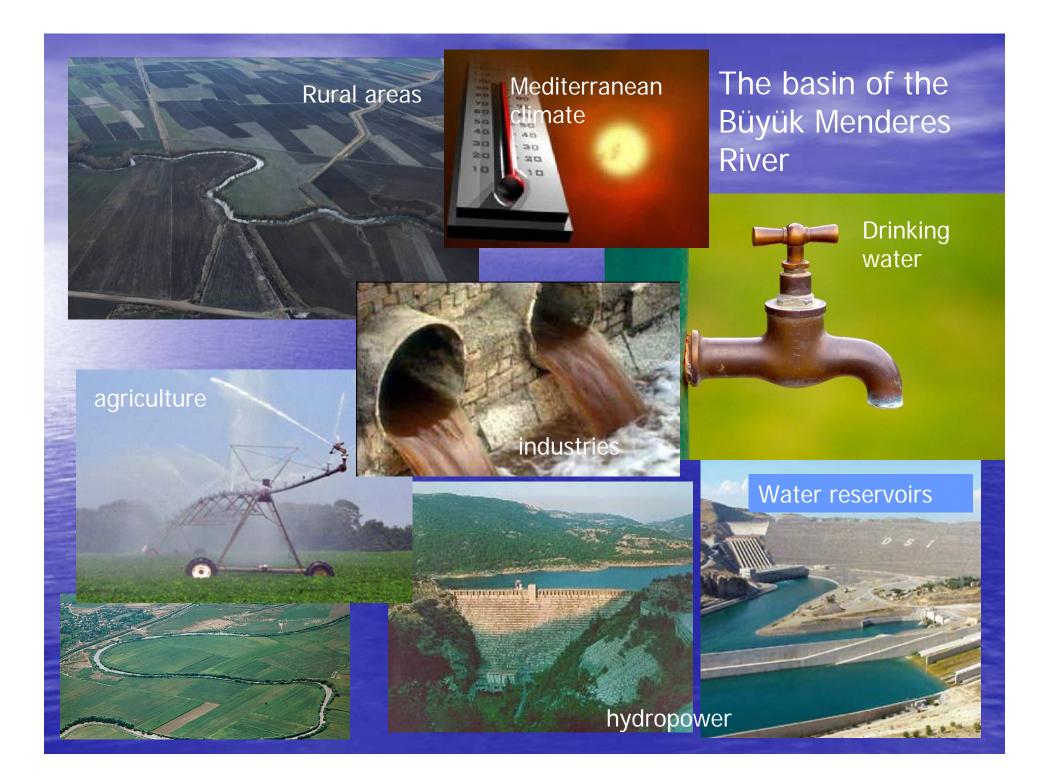

#### Land use in the basin of the Büyük Menderes River

Climate change

New water reservoirs

 Irrigation and drainage channels

Point sources

#### Concentration of industries

Sewage treatment plants with extra treatment near nutrient sensitive areas

Diffuse sources

 Restrictions on agriculture near protected areas, especially drinking water areas

Nitrate vulnerable zones

Hydro morphology

Water reservoirs

Building dikes
and channels
against flooding