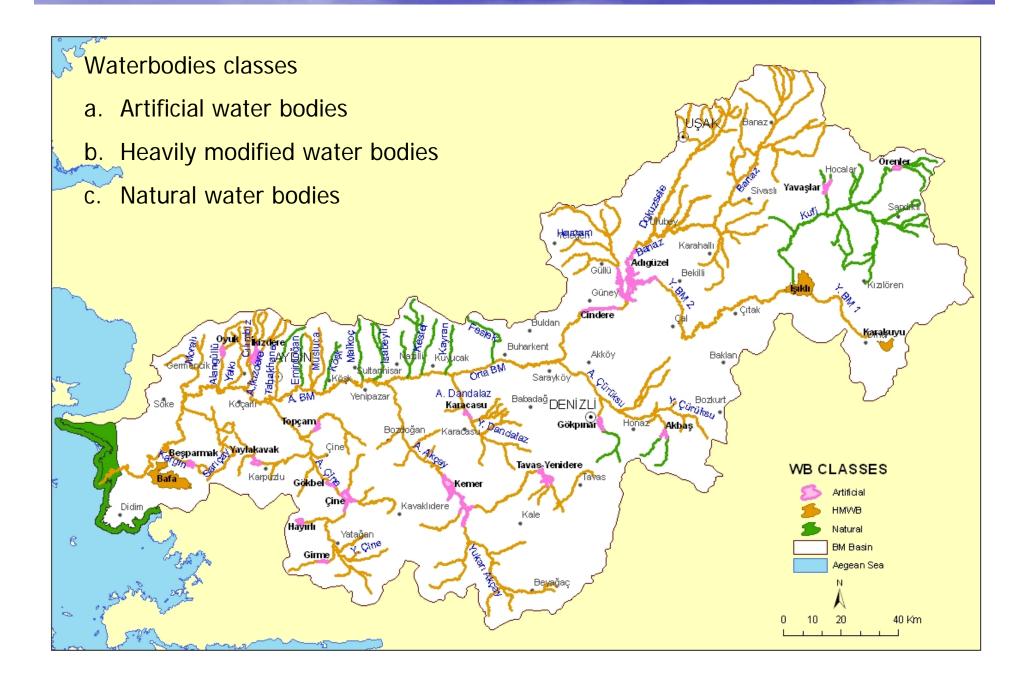

# Spatial planning in the basin of the Büyük Menderes River Henk Sterk





#### Contents

The big meander

• The basin of the <u>Büyük Menderes</u> River

Spatial planning in the basins

#### Conclusions





Twinning project `Capacity building support to the water sector in Turkey `

- Assisting Turkey in meeting the EU water requirements
- Netherlands, United Kingdom and Slovakia



- River basin management plan for the Büyük Menderes River basin
- National implementation plans

# River basins in Turkey

#### The basin of the Büyük Menderes River









#### WATER BODY CLASSIFICATION IN THE BÜYÜK MENDERES BASIN



# Status of surface water bodies



STATUS OF LAKE WATER BODIES / RESERVOIRS (According to the surface area of water bodies)





#### Land use in the basin of the Büyük Menderes River







Climate change

New water reservoirs



 Irrigation and drainage channels



Point sources

#### Concentration of industries





Sewage treatment plants with extra treatment near nutrient sensitive areas

Diffuse sources

 Restrictions on agriculture near protected areas, especially drinking water areas

Nitrate vulnerable zones



Hydro morphology

Water reservoirs

Building dikes
and channels
against flooding





# Institutional organization

Ministry for Public Works and Settlements State Hydraulic Works (part of Ministry of the Envi