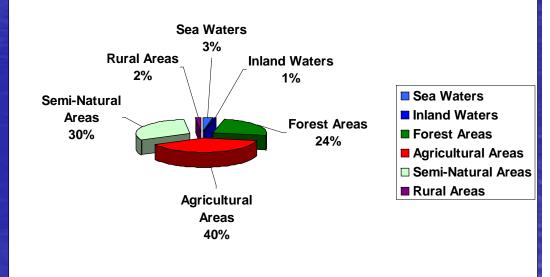

#### Land use in the basin of the Büyük Menderes River

Climate change

New water reservoirs

 Irrigation and drainage channels

Point sources