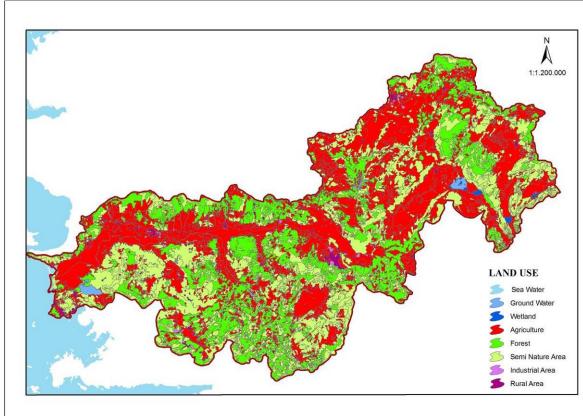

#### Land use in the basin of the Büyük Menderes River

Climate change

New water reservoirs

 Irrigation and drainage channels

Point sources