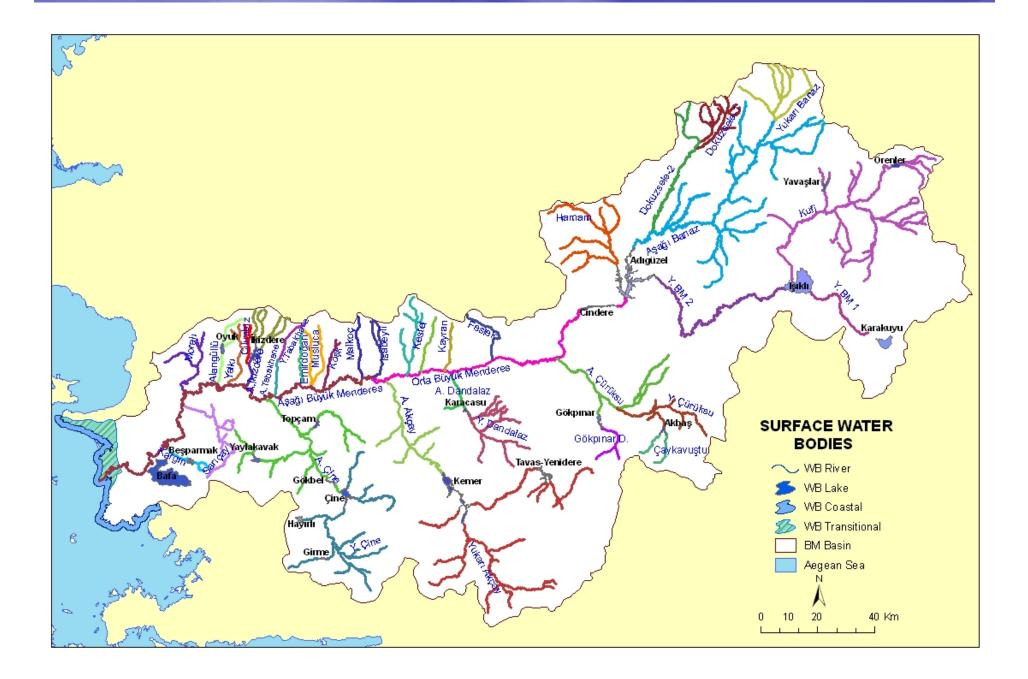

#### WATER BODY CLASSIFICATION IN THE BÜYÜK MENDERES BASIN

# Status of surface water bodies

STATUS OF LAKE WATER BODIES / RESERVOIRS (According to the surface area of water bodies)