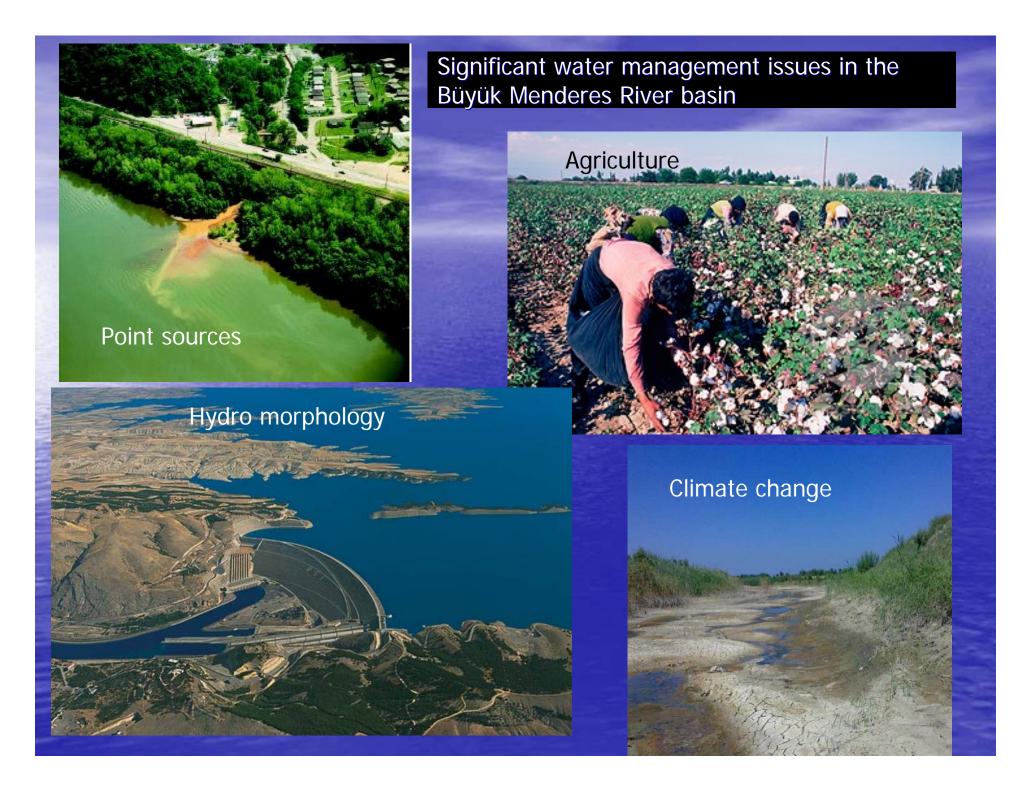

#### Land use in the basin of the Büyük Menderes River

Climate change

New water reservoirs

 Irrigation and drainage channels

Point sources

#### Concentration of industries

Sewage treatment plants with extra treatment near nutrient sensitive areas

Diffuse sources

 Restrictions on agriculture near protected areas, especially drinking water areas

Nitrate vulnerable zones

Hydro morphology

Water reservoirs

Building dikes
and channels
against flooding