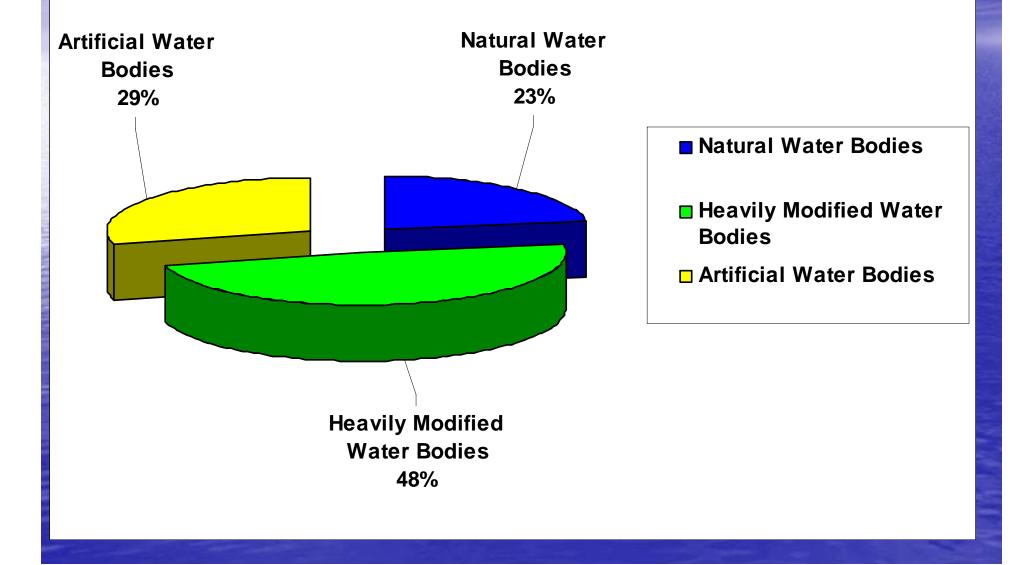

# Spatial planning in the basin of the Büyük Menderes River Henk Sterk





#### Contents

The big meander

• The basin of the <u>Büyük Menderes</u> River

Spatial planning in the basins

#### Conclusions





Twinning project `Capacity building support to the water sector in Turkey `

- Assisting Turkey in meeting the EU water requirements
- Netherlands, United Kingdom and Slovakia



- River basin management plan for the Büyük Menderes River basin
- National implementation plans

# River basins in Turkey

#### The basin of the Büyük Menderes River









#### WATER BODY CLASSIFICATION IN THE BÜYÜK MENDERES BASIN



# Status of surface water bodies



STATUS OF LAKE WATER BODIES / RESERVOIRS (According to the surface area of water bodies)





#### Land use in the basin of the Büyük Menderes River







Climate change

New water reservoirs



 Irrigation and drainage channels



Point sources

#### Concentration of industries





Sewage treatment plants with extra treatment near nutrient sensitive areas

Diffuse sources

 Restrictions on agriculture near protected areas, especially drinking water areas

Nitrate vulnerable zones



Hydro morphology

Water reservoirs

Building dikes
and channels
against flooding





# Institutional organization

Ministry for Public Works and Settlements State Hydraulic Works (part of Ministry of the Environment)

#### Ministry for Agriculture

Turkey lacks strong p