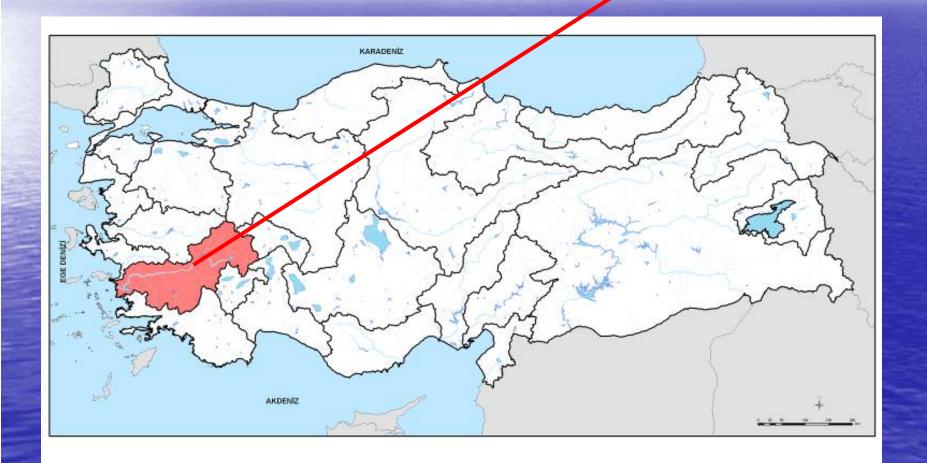

# Spatial planning in the basin of the Büyük Menderes River Henk Sterk





#### Contents

The big meander

• The basin of the <u>Büyük Menderes</u> River

Spatial planning in the basins

#### Conclusions





Twinning project `Capacity building support to the water sector in Turkey `

- Assisting Turkey in meeting the EU water requirements
- Netherlands, United Kingdom and Slovakia



- River basin management plan for the Büyük Menderes River basin
- National implementation plans

# River basins in Turkey

#### The basin of the Büyük Menderes River









#### WATER BODY CLASSIFICATION IN THE BÜYÜK MENDERES BASIN



# Status of surface water bodies



STATUS OF LAKE WATER BODIES / RESERVOIRS (According to the surface area of water bodies)





#### Land use in the basin of the Büyük Menderes River







Climate change

New water reservoirs



 Irrigation and drainage channels



Point sources

#### Concentration of industries





Sewage treatment plants with extra treatment near nutrient sensitive areas

Diffuse sources

 Restrictions on agriculture near protected areas, especially drinking water areas

Nitrate vulnerable zones



Hydro morphology

Water reservoirs

Building dikes
and channels
against flooding





# Institutional organization

Ministry for Public Works and Settlements State Hydraulic Works (part of Ministry of th